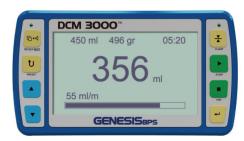

#### **Donor Collection View**

- Collected blood volume
- Target blood volume
- Total weight
- Elapsed collection time
- Blood flow rate and alarm
- Collection progress bar