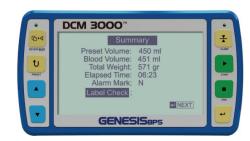

#### **Data Summary**

 Display donor data summary at the end of collection cycle