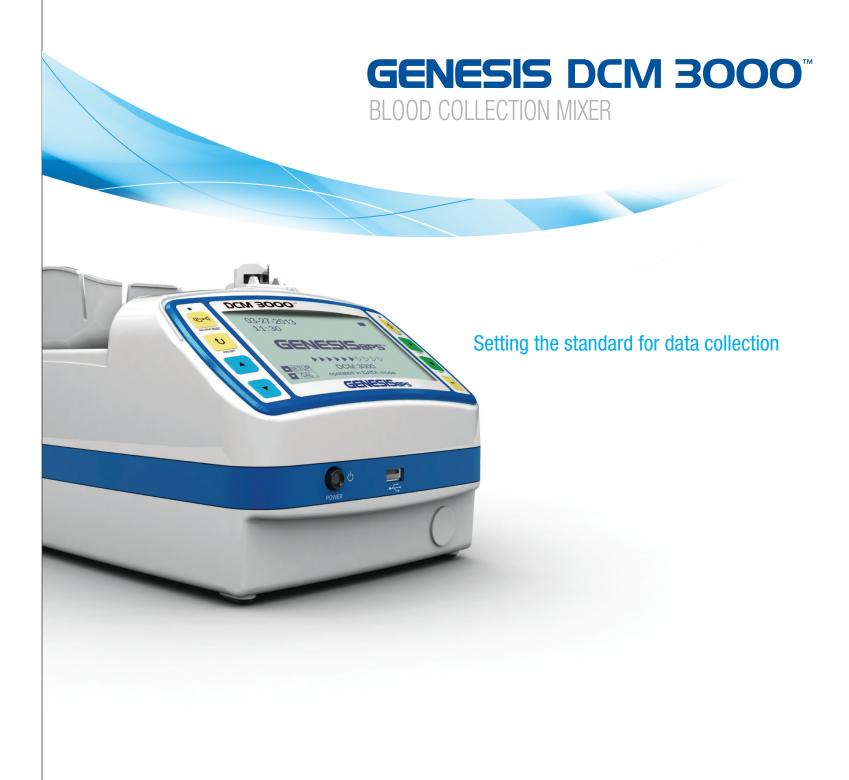

## GENESIS DCM 3000°

BLOOD COLLECTION MIXER

# The latest technology in data capture enables a phlebotomist to manage multiple donors simultaneously and control real-time data.

## **Special Features:**

- Blood Collection Data Management System
- Data storage up to 1000 donor records
- Wireless data transfer
- USB memory transfer
- User-friendly interface
- 5-inch LCD screen
- Rechargeable battery pack
- Automatic clamp and weight calibration
- ISBT 128 compatible barcode scanner and reader
- User adjustable visual/audible alarms
- Collection Data Manager (CDM) optional module
- Monitors and controls up to 18 devices simultaneously
- Wireless modem & data transfer with software package
- LCD Screen Display and Operators Manual available in 6 Languages
- English, French, German, Italian, Portuguese and Spanish

### 5-inch LCD Screen

- Clear backlighted LCD display helps users follow instructions and monitor data
- Display contains necessary information for user to monitor the donation process

## **User-friendly Interface**

- Monitor all donation critical information on one screen
- · Customize settings with password protection for critical collection parameters