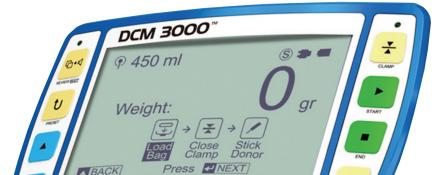

### 5-inch LCD Screen

- Clear backlighted LCD display helps users follow instructions and monitor data
- Display contains necessary information for user to monitor the donation process

## **User-friendly Interface**

- Monitor all donation critical information on one screen
- · Customize settings with password protection for critical collection parameters