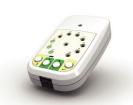

#### **Multi-functional Remote Control Unit**

- LED lamps show progress of collection
- Flashing indicator for alarm
- Duplicates main panel buttons
- Secondary barcode reader