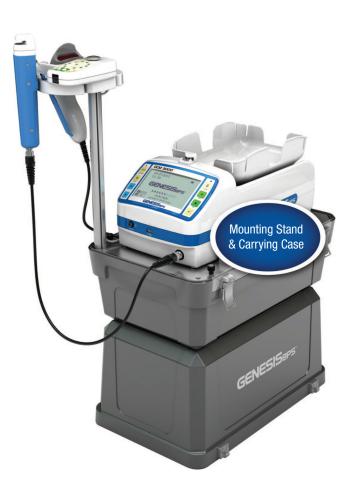

#### DCM 3000™ CONFIGURATION OPTIONS

| Model Number | Model Types           | Includes                                                                                                                                                                                                                       | Description                                                                                 |
|--------------|-----------------------|--------------------------------------------------------------------------------------------------------------------------------------------------------------------------------------------------------------------------------|---------------------------------------------------------------------------------------------|
| 425-CM760B   | DCM 3000™ Basic Model | DCM 3000™ Main Unit, A/C Power<br>Adapter, User Manual, and Battery Pack                                                                                                                                                       | Configuration for BASIC MODE Operation with A/C Power and Standard tray                     |
| 425-CM760    | DCM 3000™ Standard    | DCM 3000™ Basic Model as described above plus Versatile Carrying Case (plastic), Device Mounting Platform, Pole, Hanger and Thumb Screw, Pole Extension Adapter, Barcode Scanner, Remote Control Unit, Cable, USB Memory Stick | Standard Configuration for DATA MODE Operation with Carry Case and Data Management Packages |
| 425-CM760S   | DCM 3000™ Extended    | DCM 3000™ Standard Model as described above plus Tube Sealer Module (SEM01), Sealing Hand Unit and Coaxial Cable                                                                                                               | Extended Configuration with Carry Case, Data<br>Management and integrated Tube Sealer       |

| Part Number   | Description                                    | Additional Information                                                                                                |
|---------------|------------------------------------------------|-----------------------------------------------------------------------------------------------------------------------|
| 425-102-061-7 | Battery Pack (Model BN128)                     | Supports portable operation without A/C power                                                                         |
| 425-102-069   | 500 G Weight                                   | Standard weight for calibration                                                                                       |
| 425-201-062   | Tray - Large/Partition                         | Large tray to fit quadruple blood bags                                                                                |
| 425-205-017   | Carrying Bag                                   | Light weight with shoulder strap                                                                                      |
| 425-300-235   | Pole Mounting Kit                              | Designed to be mounted to bottom of device for desktop use                                                            |
| 425-300-234   | Sample Tube Holders Kit                        | Stores up to six sample tubes                                                                                         |
| 425-CDM01     | CDM Module, USB Cable Antenna, Installation CD | Wireless modem with CDM software package enables monitoring of up to 18 devices. Wireless or USB memory data transfer |
| 425-BC143     | 4 Unit Battery Charger                         | Rapidly charges four (4) BN128 Battery Packs simultaneously                                                           |